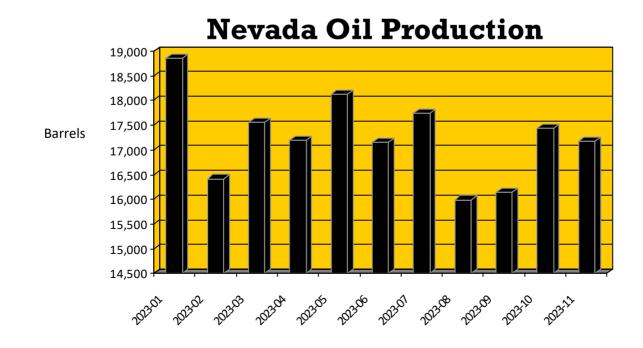

| <b>Report for the Month of:</b>                |           |                                               |
|------------------------------------------------|-----------|-----------------------------------------------|
| October, 2023                                  |           |                                               |
| Production Summary (Barrels)                   | <u>):</u> |                                               |
| Total Nevada oil production for the period:    |           | Production for the same period last year:     |
| 17,43                                          | 1         | 21,316                                        |
|                                                |           |                                               |
|                                                |           |                                               |
| Total Nevada gas production for the period:    |           | Gas production for the same period last year: |
| <b>396</b> MCF                                 |           | 575 MCF                                       |
|                                                |           |                                               |
| <u>Permitting:</u>                             |           |                                               |
| Permits to drill issued by NDOM in the period: |           | Permits issued for the same period last year: |
|                                                | 0         | 0                                             |
|                                                |           |                                               |
| <u>Rig Count:</u>                              |           |                                               |
| Rotary rigs operating during the period:       |           | Rotary rigs operating same period last year:  |
|                                                | 0         | 1                                             |